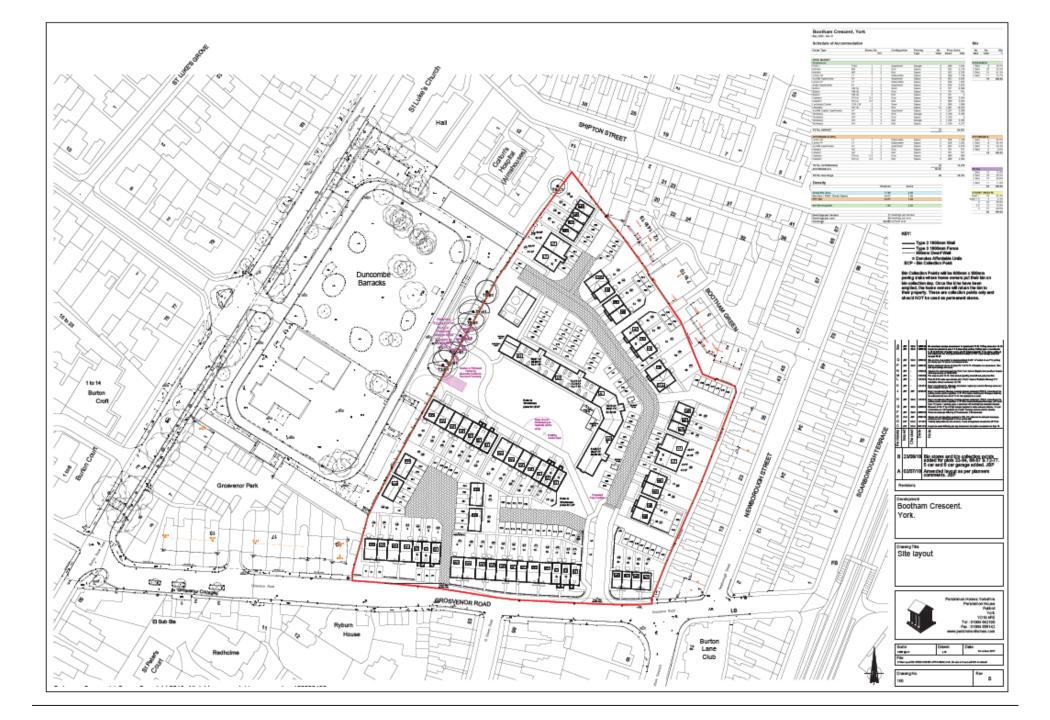

# Planning Committee - Thursday 13 August 2020

19/00246/FULM
York City Football Club
Bootham Crescent

City of York Council Planning Committee -Thursday 13 August 2020