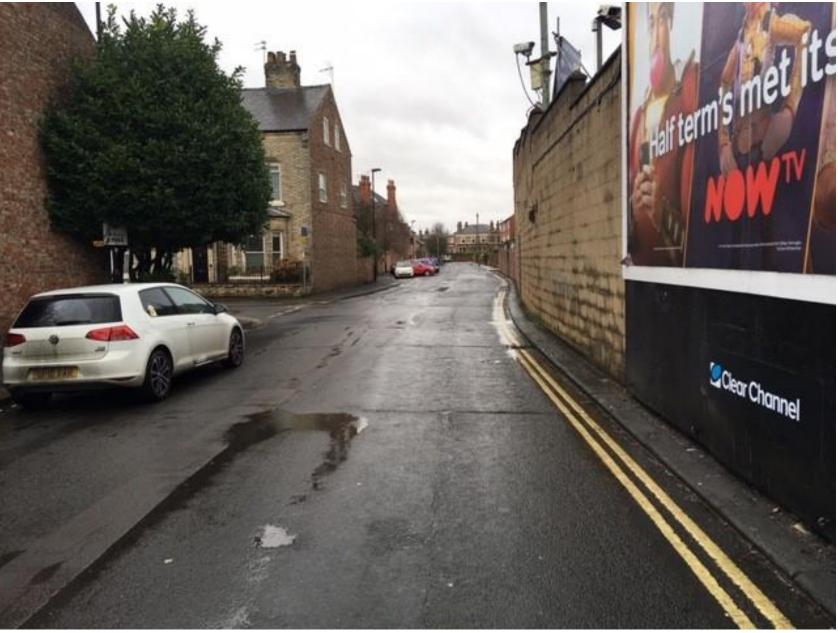

#### **Grosvenor Road**

City of York Council Planning Committee -Thursday 13 August 2020

Trees on boundary from Burton Stone Lane

City of York Council Planning Committee -Thursday 13 August 2020

Streetscenes Including Grosvenor Road Frontage