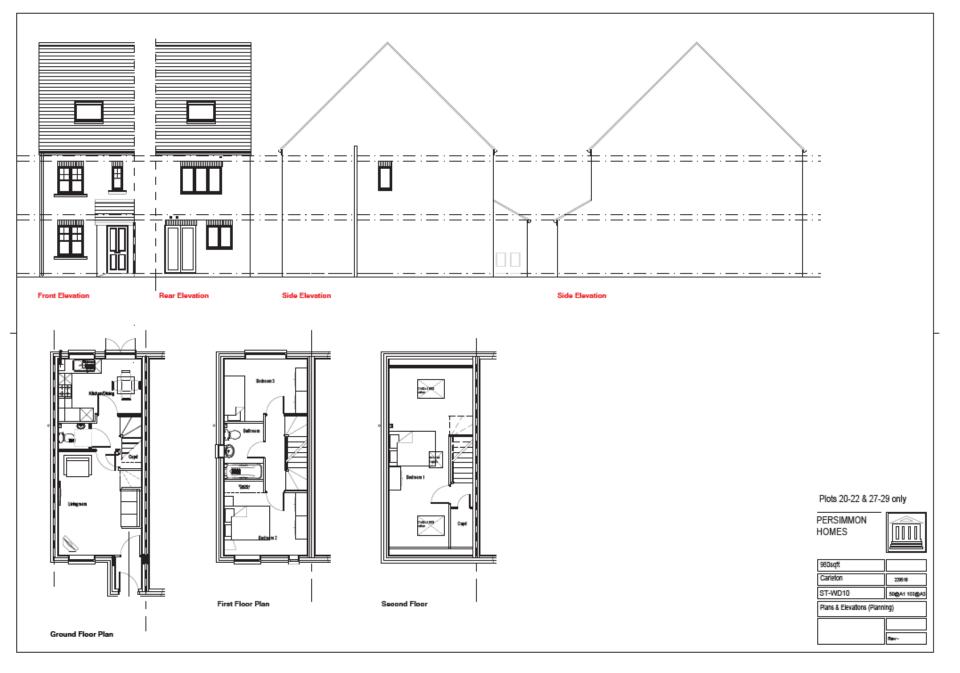

City of York Council Planning Committee -Thursday 13 August 2020

#### **Grosvenor Road**



City of York Council Planning Committee -Thursday 13 August 2020

Trees on boundary from Burton Stone Lane



City of York Council Planning Committee -Thursday 13 August 2020



Streetscenes Including Grosvenor Road Frontage



### Aiden Apartment Type





PERSIMMON HOMES



| Plans & Elevations (Planning) |                |
|-------------------------------|----------------|
| AI-WD10                       | 100@A1, 200@A3 |
| Aldan                         | 100413         |
| 6466qп                        |                |

Plane & Extrasons (Planning)

### Aycliffe 3.5 storey Apartment Type





PERSIMMON HOMES

### Flat Over Garage House Type



# Barton House Type



## Carleton House Type



 $\perp \perp$ 

### Lockwood Corner House Type



## Morden House Type



### Ullswater House Type



Ullswater House Type (Grosvenor Road frontage)



Wolvesley House Type (Grosvenor Road frontage)