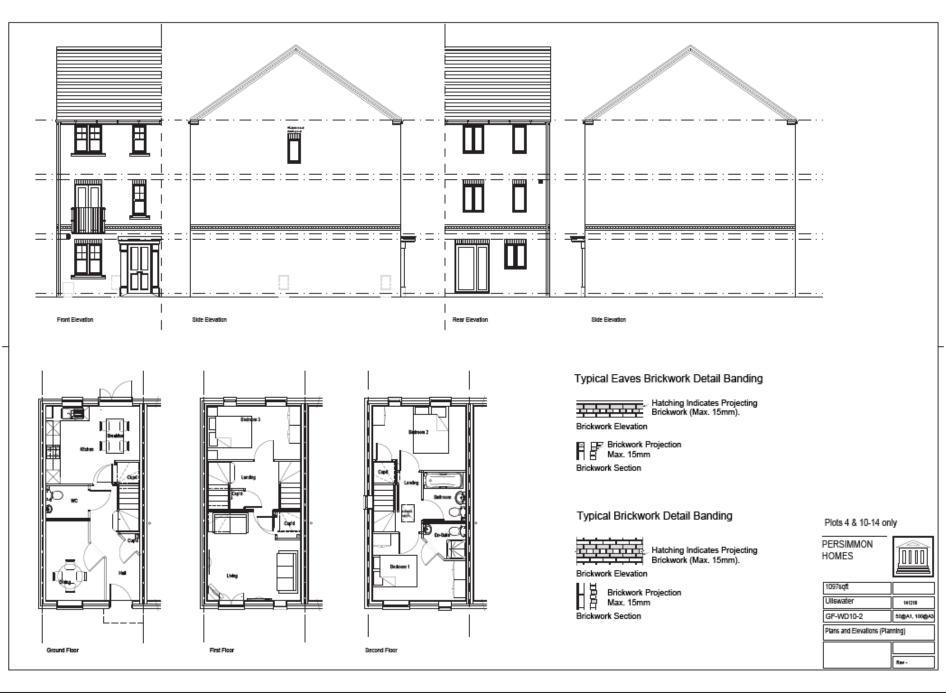

### Ullswater House Type

Ullswater House Type (Grosvenor Road frontage)

Wolvesley House Type (Grosvenor Road frontage)