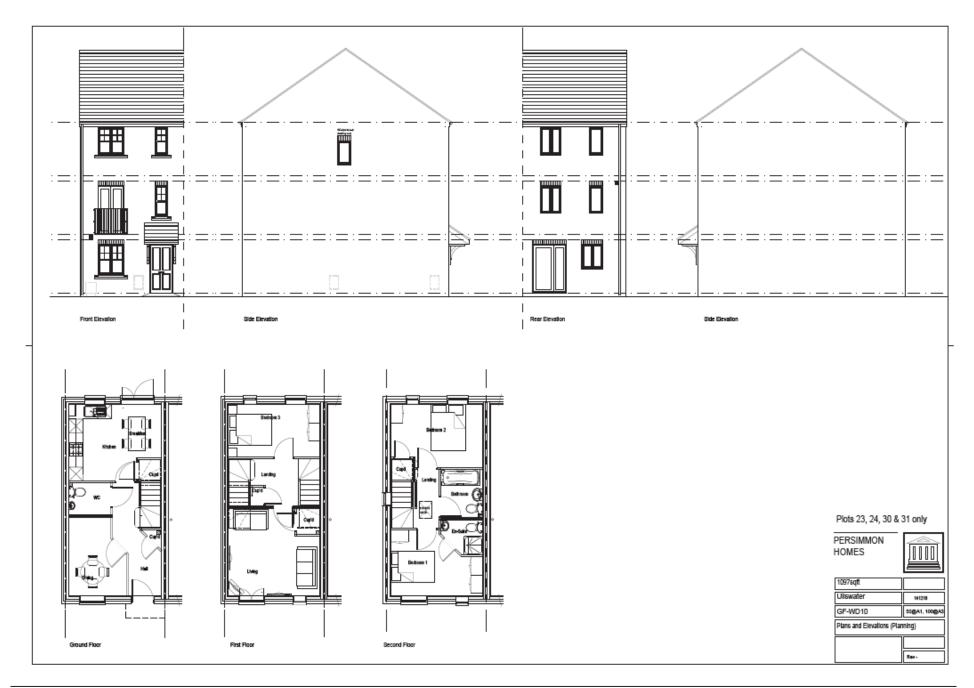

### Ullswater House Type

Ullswater House Type (Grosvenor Road frontage)

Wolvesley House Type (Grosvenor Road frontage)