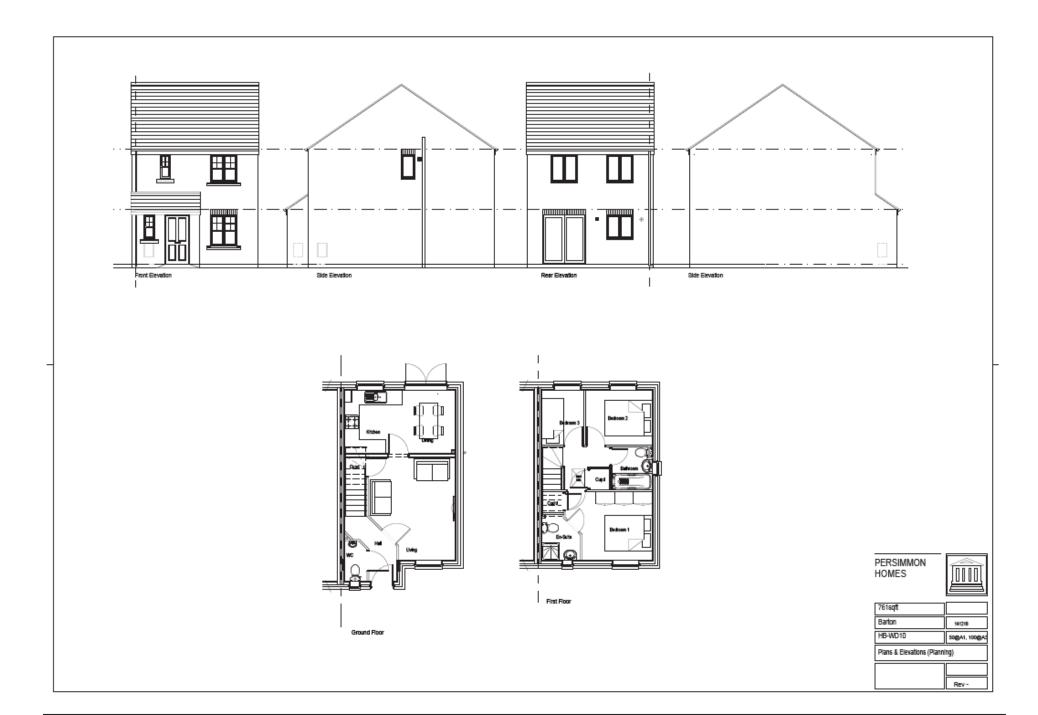

l Club
Bootham Crescent



City of York Council Planning Committee -Thursday 13 August 2020

#### **Grosvenor Road**



City of York Council Planning Committee -Thursday 13 August 2020

Trees on boundary from Burton Stone Lane



City of York Council Planning Committee -Thursday 13 August 2020



Streetscenes Including Grosvenor Road Frontage



### Aiden Apartment Type





PERSIMMON HOMES



| Plans & Elevations (Planning) |                |
|-------------------------------|----------------|
| AI-WD10                       | 100@A1, 200@A3 |
| Aldan                         | 100413         |
| 6466qп                        |                |

Plane & Extrasons (Planning)

### Aycliffe 3.5 storey Apartment Type





PERSIMMON HOMES

### Flat Over Garage House Type



# Barton House Type



## Carleton House Type



 $\perp \perp$ 

### Lockwood Corner House Type



## Morden House Type



### Ullswater House Type



Ullswater House Type (Grosvenor Road frontage)



Wolvesley House Type (Grosvenor Road frontage)