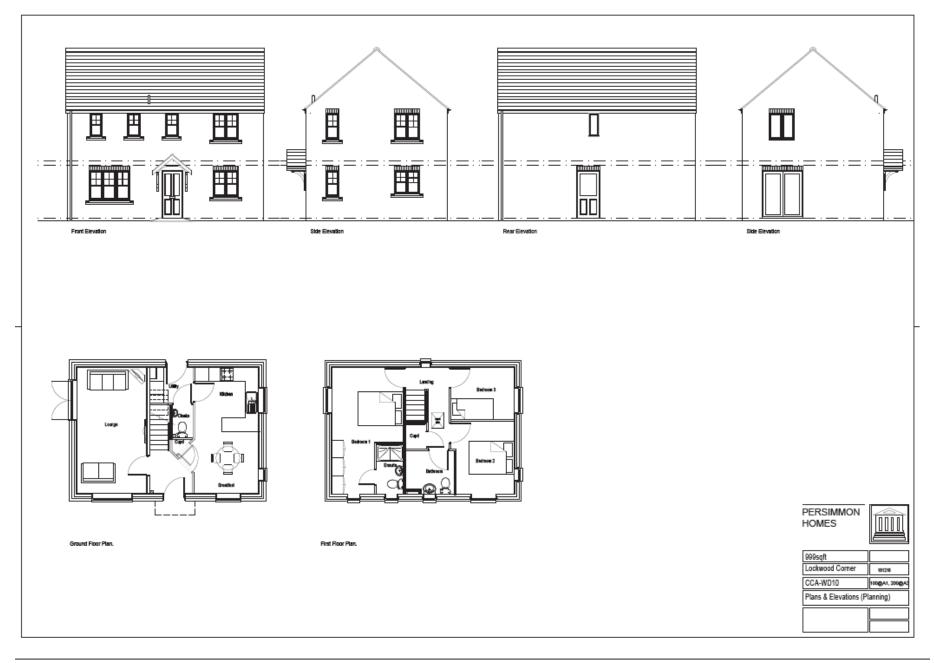

13 August 2020

#### **Grosvenor Road**



City of York Council Planning Committee -Thursday 13 August 2020

Trees on boundary from Burton Stone Lane



City of York Council Planning Committee -Thursday 13 August 2020



Streetscenes Including Grosvenor Road Frontage



### Aiden Apartment Type





PERSIMMON HOMES



| Plans & Elevations (Planning) |                |
|-------------------------------|----------------|
| AI-WD10                       | 100@A1, 200@A3 |
| Aldan                         | 100413         |
| 6466qп                        |                |

Plane & Extrasons (Planning)

### Aycliffe 3.5 storey Apartment Type





PERSIMMON HOMES

### Flat Over Garage House Type



# Barton House Type



## Carleton House Type



 $\perp \perp$ 

### Lockwood Corner House Type



## Morden House Type



### Ullswater House Type



Ullswater House Type (Grosvenor Road frontage)



Wolvesley House Type (Grosvenor Road frontage)