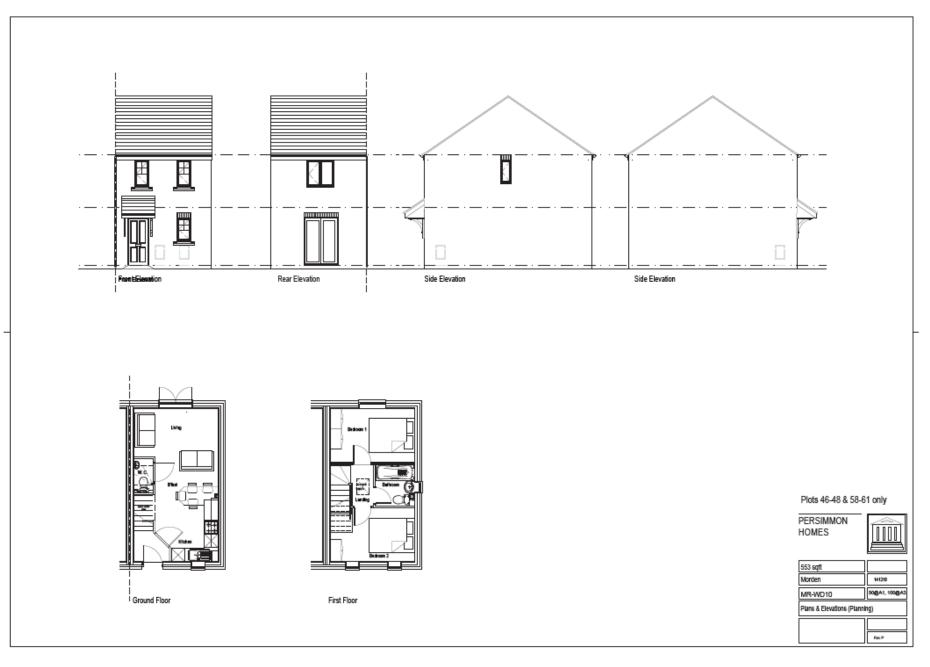

rosvenor Road**



City of York Council Planning Committee -Thursday 13 August 2020

Trees on boundary from Burton Stone Lane



City of York Council Planning Committee -Thursday 13 August 2020



Streetscenes Including Grosvenor Road Frontage



### Aiden Apartment Type





PERSIMMON HOMES



| Plans & Elevations (Planning) |                |
|-------------------------------|----------------|
| AI-WD10                       | 100@A1, 200@A3 |
| Aldan                         | 100413         |
| 6466qп                        |                |

Plane & Extrasons (Planning)

### Aycliffe 3.5 storey Apartment Type





PERSIMMON HOMES

### Flat Over Garage House Type



# Barton House Type



## Carleton House Type



 $\perp \perp$ 

### Lockwood Corner House Type



## Morden House Type



### Ullswater House Type



Ullswater House Type (Grosvenor Road frontage)



Wolvesley House Type (Grosvenor Road frontage)