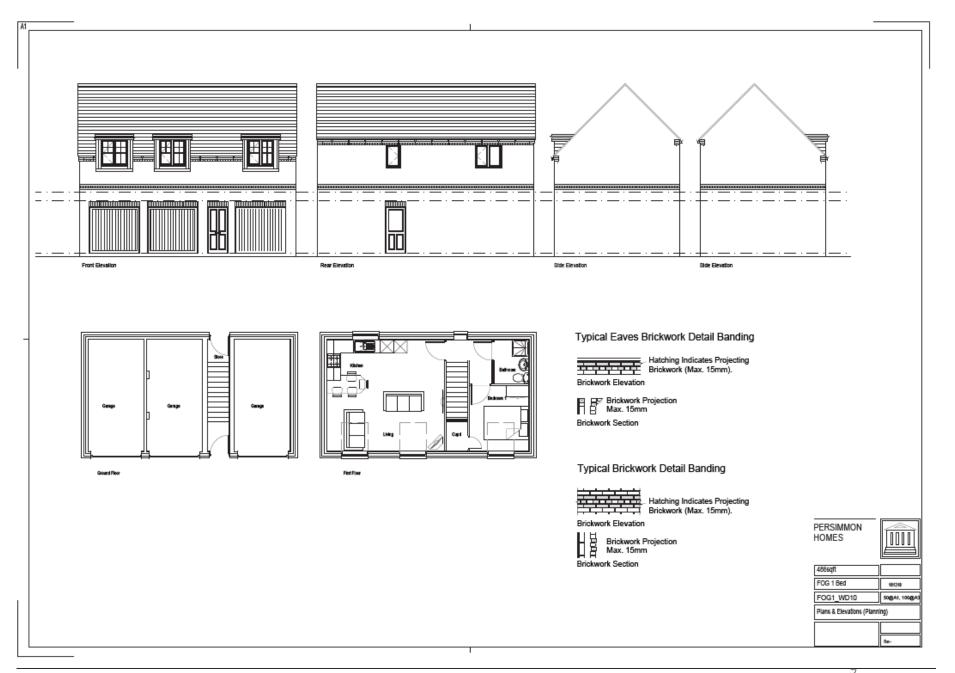

/FULM
York City Football Club
Bootham Crescent



City of York Council Planning Committee -Thursday 13 August 2020

#### **Grosvenor Road**



City of York Council Planning Committee -Thursday 13 August 2020

Trees on boundary from Burton Stone Lane



City of York Council Planning Committee -Thursday 13 August 2020



Streetscenes Including Grosvenor Road Frontage



### Aiden Apartment Type





PERSIMMON HOMES



| Plans & Elevations (Planning) |                |
|-------------------------------|----------------|
| AI-WD10                       | 100@A1, 200@A3 |
| Aldan                         | 100413         |
| 6466qп                        |                |

Plane & Extrasons (Planning)

### Aycliffe 3.5 storey Apartment Type





PERSIMMON HOMES

### Flat Over Garage House Type



# Barton House Type



## Carleton House Type



 $\perp \perp$ 

### Lockwood Corner House Type



## Morden House Type



### Ullswater House Type



Ullswater House Type (Grosvenor Road frontage)



Wolvesley House Type (Grosvenor Road frontage)