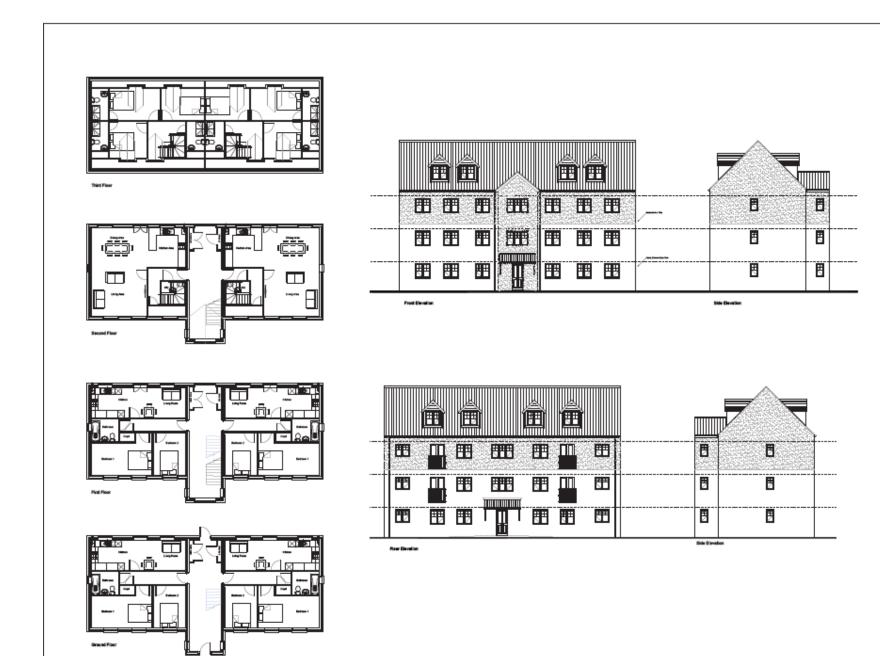

Planning Committee - Thursday 13 August 2020

19/00246/FULM
York City Football Club
Bootham Crescent



City of York Council Planning Committee -Thursday 13 August 2020

#### **Grosvenor Road**



City of York Council Planning Committee -Thursday 13 August 2020

Trees on boundary from Burton Stone Lane



City of York Council Planning Committee -Thursday 13 August 2020



Streetscenes Including Grosvenor Road Frontage



### Aiden Apartment Type





PERSIMMON HOMES



| Plans & Elevations (Planning) |                |
|-------------------------------|----------------|
| AI-WD10                       | 100@A1, 200@A3 |
| Aldan                         | 100413         |
| 6466qп                        |                |

Plane & Extrasons (Planning)

### Aycliffe 3.5 storey Apartment Type





PERSIMMON HOMES

### Flat Over Garage House Type



# Barton House Type



## Carleton House Type



 $\perp \perp$ 

### Lockwood Corner House Type



## Morden House Type



### Ullswater House Type



Ullswater House Type (Grosvenor Road frontage)



Wolvesley House Type (Grosvenor Road frontage)