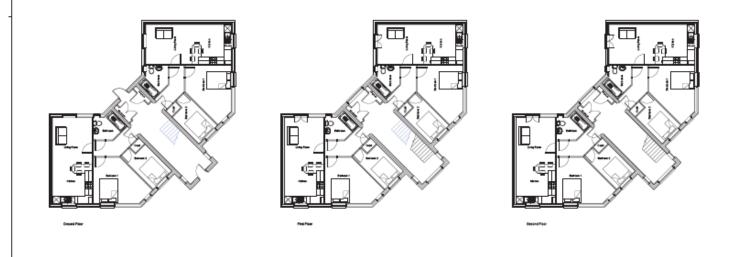

### Aiden Apartment Type

PERSIMMON HOMES

| Plans & Elevations (Planning) |                |
|-------------------------------|----------------|
| AI-WD10                       | 100@A1, 200@A3 |
| Aldan                         | 100413         |
| 6466qп                        |                |

Plane & Extrasons (Planning)