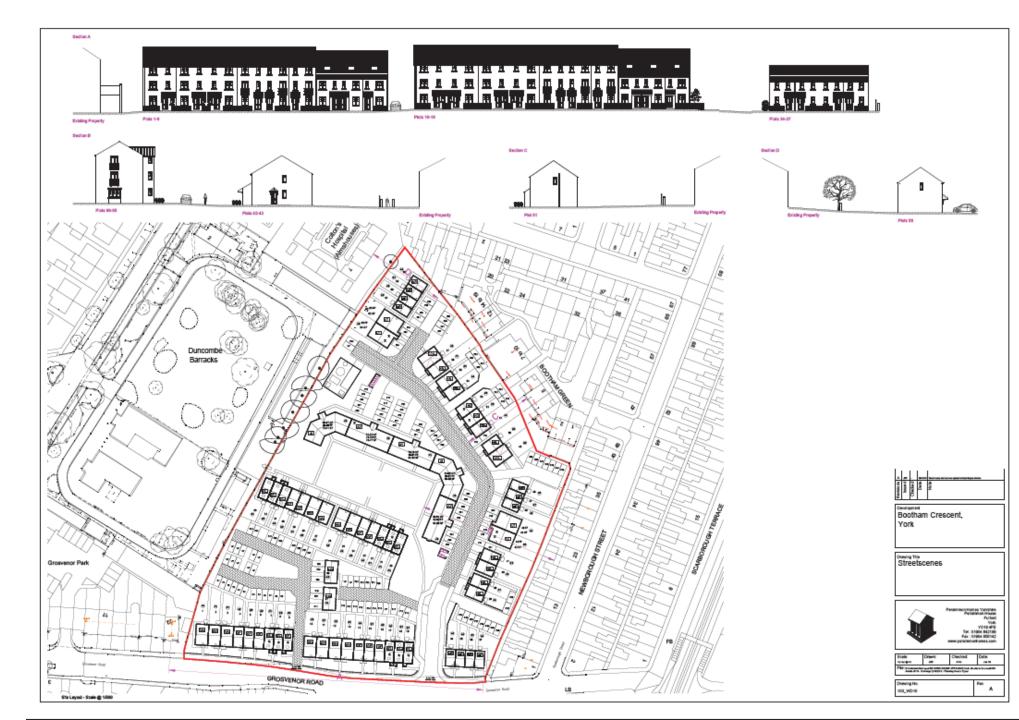

# Planning Committee - Thursday 13 August 2020

19/00246/FULM
York City Football Club
Bootham Crescent

City of York Council Planning Committee -Thursday 13 August 2020

#### **Grosvenor Road**

City of York Council Planning Committee -Thursday 13 August 2020

Trees on boundary from Burton Stone Lane

City of York Council Planning Committee -Thursday 13 August 2020

Streetscenes Including Grosvenor Road Frontage